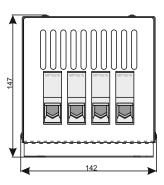

| Parameter                     | Value                                                                    |
|-------------------------------|--------------------------------------------------------------------------|
| Input voltage                 | AC 220 V ~ 240 V; 50 Hz                                                  |
| Maximum operating current     | 100 A                                                                    |
| Idle consumption              | 16 W                                                                     |
| Communication interface       | RS485, 2-way powerline<br>QM-50-SSI3, QM-50-SSI1                         |
| Power factor                  | >0,95                                                                    |
| Safety class                  | I.                                                                       |
| IP Rating                     | IP20                                                                     |
| Operating ambient temperature | -25 °C ~ +50 °C                                                          |
| Maximum cross section         | 16,0mm (6AWG) stranded,<br>25,0mm (4AWG) solid,<br>2x10,0mm (8AWG) solid |
| Dimension (LxWxH)             | 400x142x147 mm                                                           |
| Weight                        | 5,1 kg                                                                   |