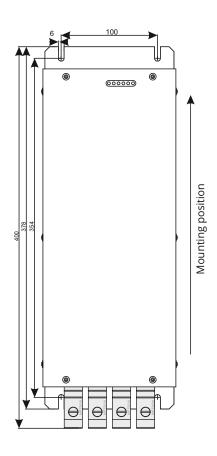

| Parameter                     | Value                                                                    |
|-------------------------------|--------------------------------------------------------------------------|
| Input voltage                 | AC 220 V ~ 240 V; 50 Hz                                                  |
| Maximum operating current     | 100 A                                                                    |
| Idle consumption              | 16 W                                                                     |
| Communication interface       | RS485, 2-way powerline<br>QM-50-SSI3, QM-50-SSI1                         |
| Power factor                  | >0,95                                                                    |
| Safety class                  | I.                                                                       |
| IP Rating                     | IP20                                                                     |
| Operating ambient temperature | -25 °C ~ +50 °C                                                          |
| Maximum cross section         | 16,0mm (6AWG) stranded,<br>25,0mm (4AWG) solid,<br>2x10,0mm (8AWG) solid |
| Dimension (LxWxH)             | 400x142x147 mm                                                           |
| Weight                        | 5,1 kg                                                                   |