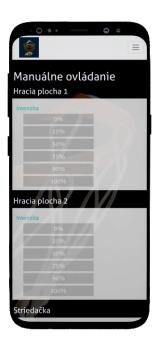

### **Control from various devices**

Control your lighting from your smartphone, tablet or central dashboard in your computer.

## Use in various indoor application

Control luminaires not only in production halls, shops, stores, but also various sport facilities. <u>Four soccer fields in Ewijk</u>, Tennisclub Vinray, concert hall STADSAAL in Mank or basketball hall Iskra in Svit saving energy thanks to our smart lighting control application.