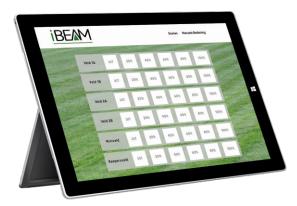

### **Control from various devices**

Control your lighting from your smartphone, tablet or central dashboard in your computer.

## Use in various indoor application

Control luminaires not only in production halls, shops, stores, but also various sport facilities. <u>Four soccer fields in Ewijk</u>, Tennisclub Vinray, concert hall STADSAAL in Mank or basketball hall Iskra in Svit saving energy thanks to our smart lighting control application.