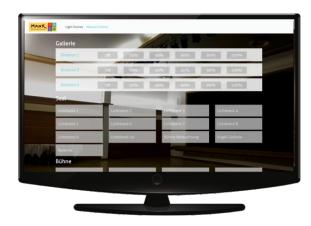

### **Control from various devices**

Control your lighting from your smartphone, tablet or central dashboard in your computer.

## Tailor-made application to your needs

We will adjust the application to your requirements. It goes without saying that we will create custom configuration menu, backround, logo, language, menu color or map of lighting group.